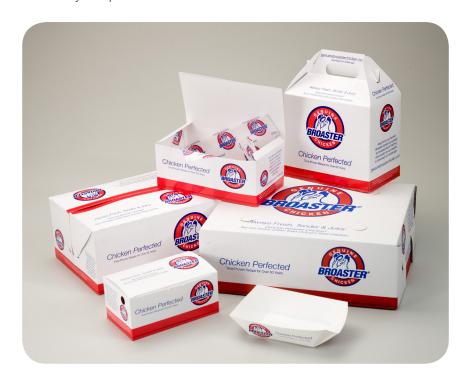

## Genuine Broaster Chicken® Branded Packaging

Branded Packaging is one of the best ways to increase your brand and customer awareness, leading to increased sales.

Genuine Broaster Chicken branded packaging, with it's stay-crisp ventilation design, ensures customers have great tasting chicken when they get home. Genuine Broaster Chicken branded packaging reminds customers that they have purchased delicious, high-quality Genuine Broaster Chicken products and spreads the message to others who see it. Create repeat and new business with this high profile addition to your operation.

As a licensed Genuine Broaster Chicken trademark operator, you have access to Genuine Broaster Chicken branded packaging and accessories. It provides an excellent way to pull together the branded look at your establishment and you get the brand recognition you deserve!

| Part No. | Description                               | Packaged  |
|----------|-------------------------------------------|-----------|
| 93307    | Genuine Broaster Chicken Waxpaper         | 6000/case |
| 93082    | Genuine Broaster Chicken Snack Carton     | 250/case  |
| 93590    | Genuine Broaster Chicken 2-1/2 lb. tray   | 500/case  |
| 93083    | Genuine Broaster Chicken Dinner Carton    | 250/case  |
| 93107    | Genuine Broaster Chicken Super Carton     | 100/case  |
| 93084    | Genuine Broaster Chicken Handle Carton    | 150/case  |
| 93066    | Genuine Broaster Chicken Party Pak Carton | 25/case   |
|          |                                           |           |