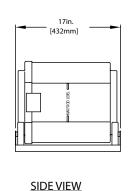

# Broaster® 620 Motorized Easy Breader

**FRONT VIEW** 

**SIDE VIEW** 

#### **Dimensions**

|          |                                                | Overall Dimensions |         |        |                 |       |
|----------|------------------------------------------------|--------------------|---------|--------|-----------------|-------|
| Part No. | Description                                    | W                  | D       | Н      | Shipping Weight | Cubes |
| 85302    | Model 620 Easy Breader - motorized base        | 15"                | 24-5/8" | 5-3/8" | 40 lbs.         | 4.17  |
| 85003    | Model 621 Easy Breader - non motorized base    | 15"                | 17"     | 4-3/4" | 16 lbs.         | 2.17  |
| 08282    | Breader Drum (13-1/2" diameter across corners) |                    | 16-3/8" |        | 6 lbs.          | 1.67  |
| 16210    | Marinator Accessory Kit (for Model 620 only)   | -                  | -       | -      | 37 lbs.         | 1.26  |