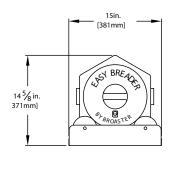

#### **Dimensions**

|          |                                                | Overall Dimensions |         |        |                 |       |
|----------|------------------------------------------------|--------------------|---------|--------|-----------------|-------|
| Part No. | Description                                    | W                  | D       | Н      | Shipping Weight | Cubes |
| 85302    | Model 620 Easy Breader - motorized base        | 15"                | 24-5/8" | 5-3/8" | 40 lbs.         | 4.17  |
| 85003    | Model 621 Easy Breader - non motorized base    | 15"                | 17"     | 4-3/4" | 16 lbs.         | 2.17  |
| 08282    | Breader Drum (13-1/2" diameter across corners) |                    | 16-3/8" |        | 6 lbs.          | 1.67  |
| 16210    | Marinator Accessory Kit (for Model 620 only)   | -                  | -       | -      | 37 lbs.         | 1.26  |