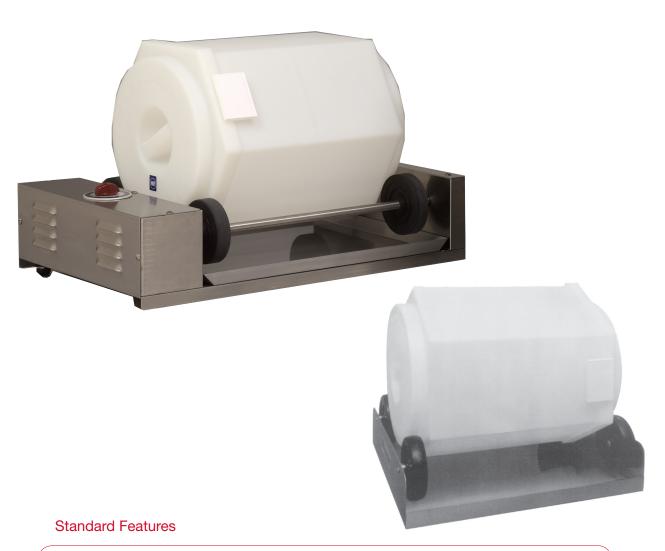

## Broaster® 620 Motorized Easy Breader

- Marinating accessory kit provides a quick, easy and consistent method for both marinating and coating.
- Fits almost anywhere compact unit requires only 2.53 square feet of countertop space.
- Marinates up to 14 pounds of product in 15 minutes.
- Coats up to 14 pounds of product in just 3 minutes.
- Breader available in both manual and motorized versions.

### 85302 Model 620 Motorized Easy Breader (85350 - 220V)

- 30 minute timer
  - 3-wire grounded cord included
  - 120V electrical
- Two 30-rpm shaded pole gearmotors driving all four rollers
- Compact design fits easily on almost any countertop
- Design listed by UL, CSA, NSF

Includes two 08282 Breader Drums constructed of dishwasher safe high density polyethelene. (NSF listed.)