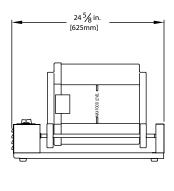

# Broaster® 620 Motorized Easy Breader

**FRONT VIEW** 

**SIDE VIEW** 

#### **Dimensions**

|          |                                                | Overall Dimensions |         |        |                 |       |
|----------|------------------------------------------------|--------------------|---------|--------|-----------------|-------|
| Part No. | Description                                    | W                  | D       | Н      | Shipping Weight | Cubes |
| 85302    | Model 620 Easy Breader - motorized base        | 15"                | 24-5/8" | 5-3/8" | 40 lbs.         | 4.17  |
| 85003    | Model 621 Easy Breader - non motorized base    | 15"                | 17"     | 4-3/4" | 16 lbs.         | 2.17  |
| 08282    | Breader Drum (13-1/2" diameter across corners) |                    | 16-3/8" |        | 6 lbs.          | 1.67  |
| 16210    | Marinator Accessory Kit (for Model 620 only)   | -                  | -       | -      | 37 lbs.         | 1.26  |