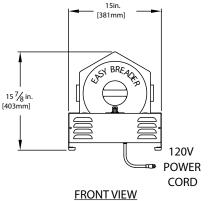

# Broaster® 620 Motorized Easy Breader

**FRONT VIEW** 

**SIDE VIEW** 

#### **Dimensions**

|          |                                                | Overall Dimensions |         |        |                 |       |
|----------|------------------------------------------------|--------------------|---------|--------|-----------------|-------|
| Part No. | Description                                    | W                  | D       | Н      | Shipping Weight | Cubes |
| 85302    | Model 620 Easy Breader - motorized base        | 15"                | 24-5/8" | 5-3/8" | 40 lbs.         | 4.17  |
| 85003    | Model 621 Easy Breader - non motorized base    | 15"                | 17"     | 4-3/4" | 16 lbs.         | 2.17  |
| 08282    | Breader Drum (13-1/2" diameter across corners) |                    | 16-3/8" |        | 6 lbs.          | 1.67  |
| 16210    | Marinator Accessory Kit (for Model 620 only)   | -                  | -       | -      | 37 lbs.         | 1.26  |