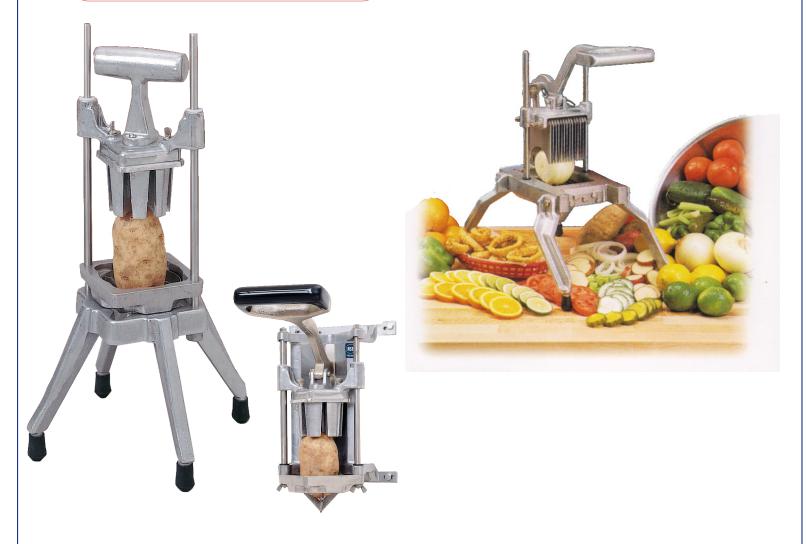

## Broaster<sup>®</sup> Potato Wedger Broaster<sup>®</sup> Vegetable Slicer

## Dimensions

| Part No. | Description     | Shipping<br>Weight |
|----------|-----------------|--------------------|
| 96745    | Table Top Unit  | 5/6 lbs.           |
| 96746    | Wall Mount Unit | 11/13 lbs.         |

## Dimensions

| Part No. | Description       | Shipping<br>Weight |
|----------|-------------------|--------------------|
| 93347    | Easy Onion Slicer | 18/21 lbs.         |

Broaster Company | 2855 Cranston Road, Beloit, WI 53511-3991 USA | 1.800.365.8278 | 1.608.365.0193 | broaster.com