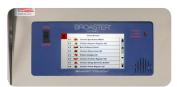

## The quality you expect. The ease of use you deserve.

The SmartTouch Touch Screen Controller makes preparing all your Broaster Foods<sup>®</sup> products the easiest it's ever been. It's pre-programmed with 46 Broaster Foods items, so it's quick and easy to cook all your favorites by simply selecting them from the library.

SmartTouch Touch Screen Controllers can be ordered as an option to all Broaster Pressure Fryer models. Current models can be retro fitted in the field.

The home screen interface makes it easy to navigate through the tabbed menus to find exactly what you need.