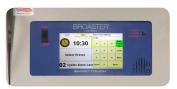

## SmartTouch Touch Screen Controller Features

- A large, 6" x 3.5", full color touch screen
- · Complete library of preset Broaster Foods cook times and product photos
- Easy transfer of cook times from one machine to another via USB port great for multiple locations or units
- All Setup features can be protected by a code, accessible only by store manager or authorized person
- Provides number of loads since last time oil was filtered and auto resets after filtering cycle is completed
- Automatic idle and shut-off modes help further control energy consumption and reduce operating costs
- On-screen local Distributor contact and service information
- Current Broaster Pressure Fryers can be upgraded to have SmartTouch Touch Screen Controllers