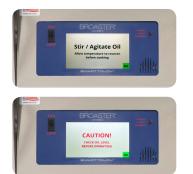

A built-in Help Menu provides all the information you need to clean your pressure fryer, walk you through how to filter your oil and contact information for your local Distributor.

## SmartTouch Touch Screen Controller Features

- A large, 6" x 3.5", full color touch screen
- · Complete library of preset Broaster Foods cook times and product photos
- Easy transfer of cook times from one machine to another via USB port great for multiple locations or units
- All Setup features can be protected by a code, accessible only by store manager or authorized person
- Provides number of loads since last time oil was filtered and auto resets after filtering cycle is completed
- Automatic idle and shut-off modes help further control energy consumption and reduce operating costs
- On-screen local Distributor contact and service information
- Current Broaster Pressure Fryers can be upgraded to have SmartTouch Touch Screen Controllers