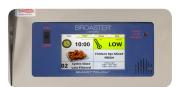

## SmartTouch Touch Screen Controller Features

- A large, 6" x 3.5", full color touch screen
- · Complete library of preset Broaster Foods cook times and product photos
- Easy transfer of cook times from one machine to another via USB port great for multiple locations or units
- All Setup features can be protected by a code, accessible only by store manager or authorized person
- Provides number of loads since last time oil was filtered and auto resets after filtering cycle is completed
- Automatic idle and shut-off modes help further control energy consumption and reduce operating costs
- On-screen local Distributor contact and service information
- Current Broaster Pressure Fryers can be upgraded to have SmartTouch Touch Screen Controllers