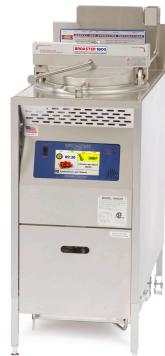

## The quality you expect. The ease of use you deserve.

The SmartTouch Touch Screen Controller makes preparing all your Broaster Foods<sup>®</sup> products the easiest it's ever been. It's pre-programmed with 46 Broaster Foods items, so it's quick and easy to cook all your favorites by simply selecting them from the library.

SmartTouch Touch Screen Controllers can be ordered as an option to all Broaster Pressure Fryer models. Current models can be retro fitted in the field.

The home screen interface makes it easy to navigate through the tabbed menus to find exactly what you need.