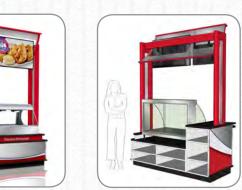

# Available Configurations

### 6 Foot Units

6 Foot Unit, Right Orientation

6 Foot Unit, Left Orientation