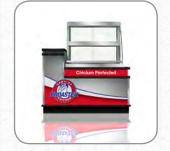

## Genuine Broaster Chicken® Serving Kiosks

Turn your foodservice operation into a fully branded, ready to serve kiosk station in just a few hours.

Broaster Company is offering a turnkey kiosk that fits in most any space and transforms it into a fully branded, ready to serve destination. Promote your Genuine Broaster Chicken business and drive sales with the eye catching graphics and easy visibility of product display. Consumers visiting your location will be sure to notice this kiosk and the delicious chicken it contains, promoting increased counter traffic and bigger profits

Available in a variety of sizes and counter orientations and an attractive, built-in menuboard, these kiosks are complete with everything you need to bring hungry customers back again and again.

Your authorized Broaster Distributor can assist you with placing your order for your Kiosk. Make your location a fully branded operation today!

#### Features:

- Solid 1" aluminum tube construction. Fully welded and powder coated for years of service.
- Attractive color keyed materials and components to enhance the Genuine Broaster Chicken brand.
- Lowered countertop for increased visibility over delicase with stepped counter for serving.
- Engineered specifically for use with Broaster Equipment HDM-4 Perfect Hold Deli Case (8' & 6' models).
- Adjustable shelves to accommodate all your packaging and supplies.

- Distinctive curved canopy includes static, printed menus. Optional Digital Display available.
- Optional LED lighting package available.
- Strong 2.5" Bullnose post assembly with electrical access.
- 1" Bumper and toe kick.
- Optional Canopy delete available.

## 8 Foot Units

8 Foot Unit, Left Orientation