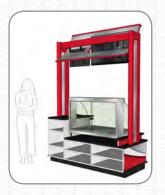

ents to enhance the Genuine Broaster Chicken brand.
- Lowered countertop for increased visibility over delicase with stepped counter for serving.
- Engineered specifically for use with Broaster Equipment HDM-4 Perfect Hold Deli Case (8' & 6' models).
- Adjustable shelves to accommodate all your packaging and supplies.

- Distinctive curved canopy includes static, printed menus. Optional Digital Display available.
- Optional LED lighting package available.
- Strong 2.5" Bullnose post assembly with electrical access.
- 1" Bumper and toe kick.
- Optional Canopy delete available.

For more information, contact your Broaster Distributor or visit broaster.com.

# Available Configurations

## 8 Foot Units







8 Foot Unit, Left Orientation



### 6 Foot Units



6 Foot Unit, Right Orientation



6 Foot Unit, Left Orientation



#### 4 Foot Units



4 Foot Unit, Right Orientation





4 Foot Unit, Left Orientation