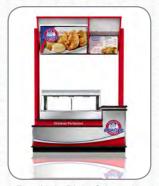

# Available Configurations

#### 4 Foot Units

4 Foot Unit, Right Orientation

4 Foot Unit, Left Orientation