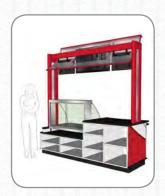

# Available Configurations

### 6 Foot Units

6 Foot Unit, Right Orientation

6 Foot Unit, Left Orientation