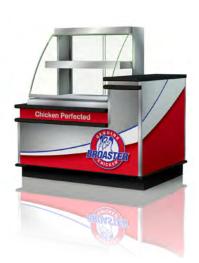

#### 4 Foot Units

4 Foot Unit, Right Orientation

4 Foot Unit, Left Orientation