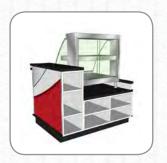

# Available Configurations

#### 4 Foot Units

4 Foot Unit, Right Orientation

4 Foot Unit, Left Orientation