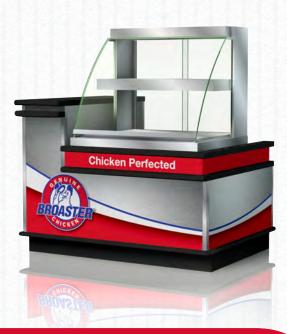

#### Features:

- Solid 1" aluminum tube construction. Fully welded and powder coated for years of service.
- Attractive color keyed materials and components to enhance the Genuine Broaster Chicken brand.
- Lowered countertop for increased visibility over delicase with stepped counter for serving.
- Engineered specifically for use with Broaster Equipment HDM-4 Perfect Hold Deli Case (8' & 6' models).
- Adjustable shelves to accommodate all your packaging and supplies.

- Distinctive curved canopy includes static, printed menus. Optional Digital Display available.
- Optional LED lighting package available.
- Strong 2.5" Bullnose post assembly with electrical access.
- 1" Bumper and toe kick.
- Optional Canopy delete available.