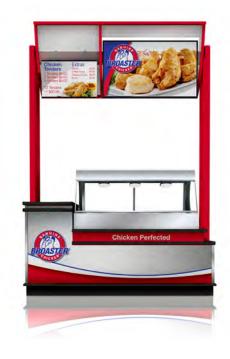

just a few hours.



Broaster Company is offering a turnkey kiosk that fits in most any space and transforms it into a fully branded, ready to serve destination. Promote your Genuine Broaster Chicken business and drive sales with the eye catching graphics and easy visibility of product display. Consumers visiting your location will be sure to notice this kiosk and the delicious chicken it contains, promoting increased counter traffic and bigger profits

Available in a variety of sizes and counter orientations and an attractive, built-in menuboard, these kiosks are complete with everything you need to bring hungry customers back again and again.

Your authorized Broaster Distributor can assist you with placing your order for your Kiosk. Make your location a fully branded operation today!









#### Features:

- Solid 1" aluminum tube construction. Fully welded and powder coated for years of service.
- Attractive color keyed materials and components to enhance the Genuine Broaster Chicken brand.
- Lowered countertop for increased visibility over delicase with stepped counter for serving.
- Engineered specifically for use with Broaster Equipment HDM-4 Perfect Hold Deli Case (8' & 6' models).
- Adjustable shelves to accommodate all your packaging and supplies.

- Distinctive curved canopy includes static, printed menus. Optional Digital Display available.
- Optional LED lighting package available.
- Strong 2.5" Bullnose post assembly with electrical access.
- 1" Bumper and toe kick.
- Optional Canopy delete available.

For more information, contact your Broaster Distributor