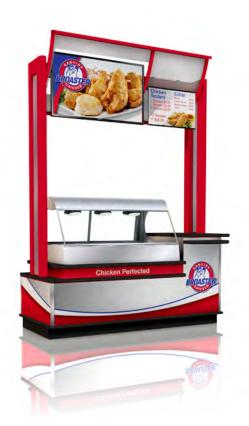

ust a few hours.



Broaster Company is offering a turnkey kiosk that fits in most any space and transforms it into a fully branded, ready to serve destination. Promote your Genuine Broaster Chicken business and drive sales with the eye catching graphics and easy visibility of product display. Consumers visiting your location will be sure to notice this kiosk and the delicious chicken it contains, promoting increased counter traffic and bigger profits

Available in a variety of sizes and counter orientations and an attractive, built-in menuboard, these kiosks are complete with everything you need to bring hungry customers back again and again.

Your authorized Broaster Distributor can assist you with placing your order for your Kiosk. Make your location a fully branded operation today!









#### Features:

- Solid 1" aluminum tube construction. Fully welded and powder coated for years of service.
- Attractive color keyed materials and components to enhance the Genuine Broaster Chicken brand.
- Lowered countertop for increased visibility over delicase with stepped counter for serving.
- Engineered specifically for use with Broaster Equipment HDM-4 Perfect Hold Deli Case (8' & 6' models).
- Adjustable shelves to accommodate all your packaging and supplies.

- Distinctive curved canopy includes static, printed menus. Optional Digital Display available.
- Optional LED lighting package available.
- Strong 2.5" Bullnose post assembly with electrical access.
- 1" Bumper and toe kick.
- Optional Canopy delete available.

For more information, contact your Broaster Distributor o