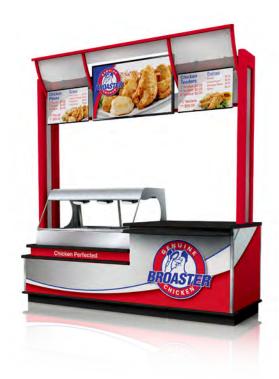

#### Features:

- Solid 1" aluminum tube construction. Fully welded and powder coated for years of service.
- Attractive color keyed materials and components to enhance the Genuine Broaster Chicken brand.
- Lowered countertop for increased visibility over delicase with stepped counter for serving.
- Engineered specifically for use with Broaster Equipment HDM-4 Perfect Hold Deli Case (8' & 6' models).
- Adjustable shelves to accommodate all your packaging and supplies.

- Distinctive curved canopy includes static, printed menus. Optional Digital Display available.
- Optional LED lighting package available.
- Strong 2.5" Bullnose post assembly with electrical access.
- 1" Bumper and toe kick.
- Optional Canopy delete available.

#### 4 Foot Units

4 Foot Unit, Right Orientation

4 Foot Unit, Left Orientation