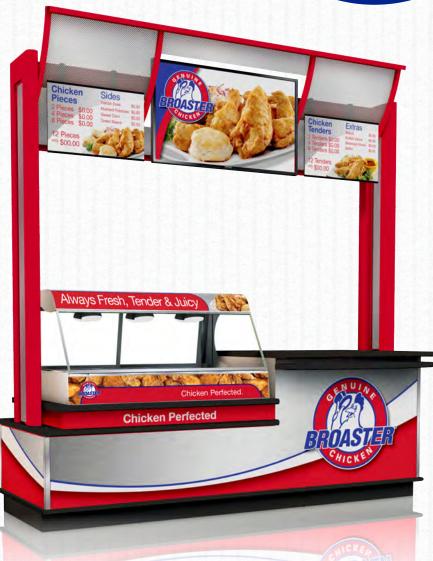

## Genuine Broaster Chicken® Serving Kiosks

Turn your foodservice operation into a fully branded, ready to serve kiosk station in just a few hours.

Broaster Company is offering a turnkey kiosk that fits in most any space and transforms it into a fully branded, ready to serve destination. Promote your Genuine Broaster Chicken business and drive sales with the eye catching graphics and easy visibility of product display. Consumers visiting your location will be sure to notice this kiosk and the delicious chicken it contains, promoting increased counter traffic and bigger profits

Available in a variety of sizes and counter orientations and an attractive, built-in menuboard, these kiosks are complete with everything you need to bring hungry customers back again and again.

Your authorized Broaster Distributor can assist you with placing your order for your Kiosk. Make your location a fully branded operation today!

#### Features:

- Solid 1" aluminum tube construction. Fully welded and powder coated for years of service.
- Attractive color keyed materials and components to enhance the Genuine Broaster Chicken brand.
- Lowered countertop for increased visibility over delicase with stepped counter for serving.
- Engineered specifically for use with Broaster Equipment HDM-4 Perfect Hold Deli Case (8' & 6' models).
- Adjustable shelves to accommodate all your packaging and supplies.

- Distinctive curved canopy includes static, printed menus. Optional Digital Display available.
- Optional LED lighting package available.
- Strong 2.5" Bullnose post assembly with electrical access.
- 1" Bumper and toe kick.
- Optional Canopy delete available.