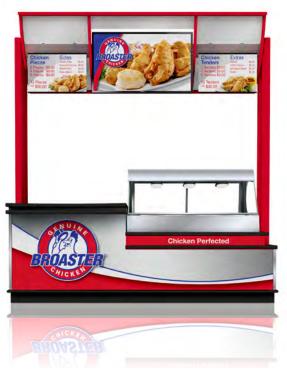

t a few hours.



Broaster Company is offering a turnkey kiosk that fits in most any space and transforms it into a fully branded, ready to serve destination. Promote your Genuine Broaster Chicken business and drive sales with the eye catching graphics and easy visibility of product display. Consumers visiting your location will be sure to notice this kiosk and the delicious chicken it contains, promoting increased counter traffic and bigger profits

Available in a variety of sizes and counter orientations and an attractive, built-in menuboard, these kiosks are complete with everything you need to bring hungry customers back again and again.

Your authorized Broaster Distributor can assist you with placing your order for your Kiosk. Make your location a fully branded operation today!









#### Features:

- Solid 1" aluminum tube construction. Fully welded and powder coated for years of service.
- Attractive color keyed materials and components to enhance the Genuine Broaster Chicken brand.
- Lowered countertop for increased visibility over delicase with stepped counter for serving.
- Engineered specifically for use with Broaster Equipment HDM-4 Perfect Hold Deli Case (8' & 6' models).
- Adjustable shelves to accommodate all your packaging and supplies.

- Distinctive curved canopy includes static, printed menus. Optional Digital Display available.
- Optional LED lighting package available.
- Strong 2.5" Bullnose post assembly with electrical access.
- 1" Bumper and toe kick.
- Optional Canopy delete available.

For more information, contact your Broaster Distributor or