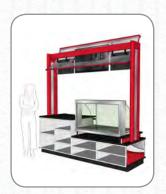

d and powder coated for years of service.
- Attractive color keyed materials and components to enhance the Genuine Broaster Chicken brand.
- Lowered countertop for increased visibility over delicase with stepped counter for serving.
- Engineered specifically for use with Broaster Equipment HDM-4 Perfect Hold Deli Case (8' & 6' models).
- Adjustable shelves to accommodate all your packaging and supplies.

- Distinctive curved canopy includes static, printed menus. Optional Digital Display available.
- Optional LED lighting package available.
- Strong 2.5" Bullnose post assembly with electrical access.
- 1" Bumper and toe kick.
- Optional Canopy delete available.

For more information, contact your Broaster Distributor or visit broaster.com.

# Available Configurations

## 8 Foot Units







8 Foot Unit, Left Orientation



### 6 Foot Units



6 Foot Unit, Right Orientation



6 Foot Unit, Left Orientation



#### 4 Foot Units



4 Foot Unit, Right Orientation





4 Foot Unit, Left Orientation