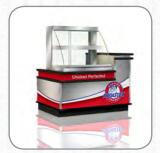

# Available Configurations

#### 4 Foot Units

4 Foot Unit, Right Orientation

4 Foot Unit, Left Orientation