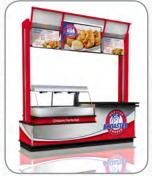

## Genuine Broaster Chicken® Serving Kiosks

Turn your foodservice operation into a fully branded, ready to serve kiosk station in just a few hours.

Broaster Company is offering a turnkey kiosk that fits in most any space and transforms it into a fully branded, ready to serve destination. Promote your Genuine Broaster Chicken business and drive sales with the eye catching graphics and easy visibility of product display. Consumers visiting your location will be sure to notice this kiosk and the delicious chicken it contains, promoting increased counter traffic and bigger profits

Available in a variety of sizes and counter orientations and an attractive, built-in menuboard, these kiosks are complete with everything you need to bring hungry customers back again and again.

Your authorized Broaster Distributor can assist you with placing your order for your Kiosk. Make your location a fully branded operation today!

#### Features:

- Solid 1" aluminum tube construction. Fully welded and powder coated for years of service.
- Attractive color keyed materials and components to enhance the Genuine Broaster Chicken brand.
- Lowered countertop for increased visibility over delicase with stepped counter for serving.
- Engineered specifically for use with Broaster Equipment HDM-4 Perfect Hold Deli Case (8' & 6' models).
- Adjustable shelves to accommodate all your packaging and supplies.

- Distinctive curved canopy includes static, printed menus. Optional Digital Display available.
- Optional LED lighting package available.
- Strong 2.5" Bullnose post assembly with electrical access.
- 1" Bumper and toe kick.
- Optional Canopy delete available.